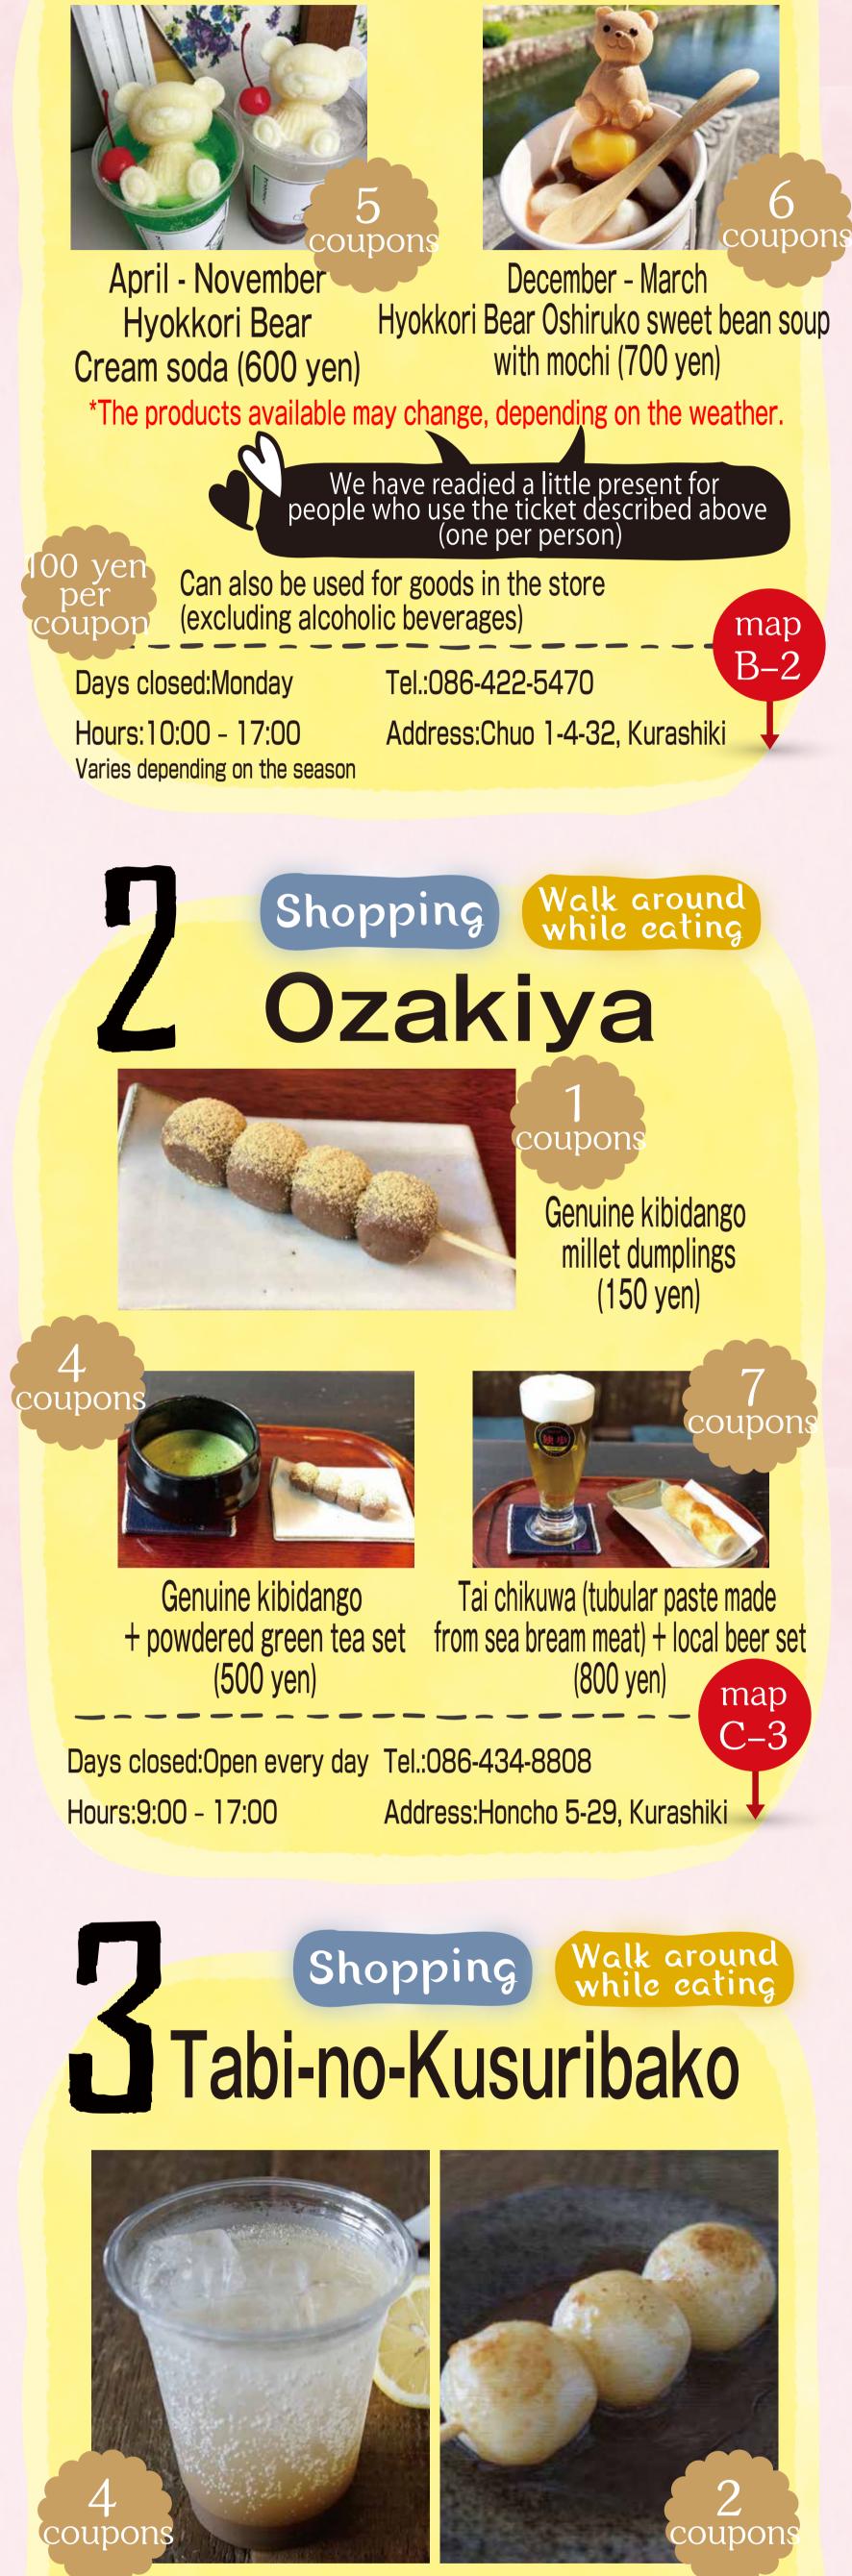

### Fruit collagen jelly (contains five) (410 yen)

Days closed: Open every day Tel.: 086-441-5827 Hours: 10:00 - 17:00 Address:Honcho 8-33, Kurashiki

### Walk around while eating

Take-out service only

# Kurashiki Momoko (main Kurashiki store)

### Soft cream (442 - 540 yen)

\* Shimizu white peach

★ White Peach Milk Mix ★ Hiruzen Jersey Milk

Days closed:Not closed on any particular dayel.:086-436-7111

Hours: 11:00 - 17:00 Address:Chuo 1-1-4, Kurashiki Varies depending on the season and day (Last call for orders at 16:30)