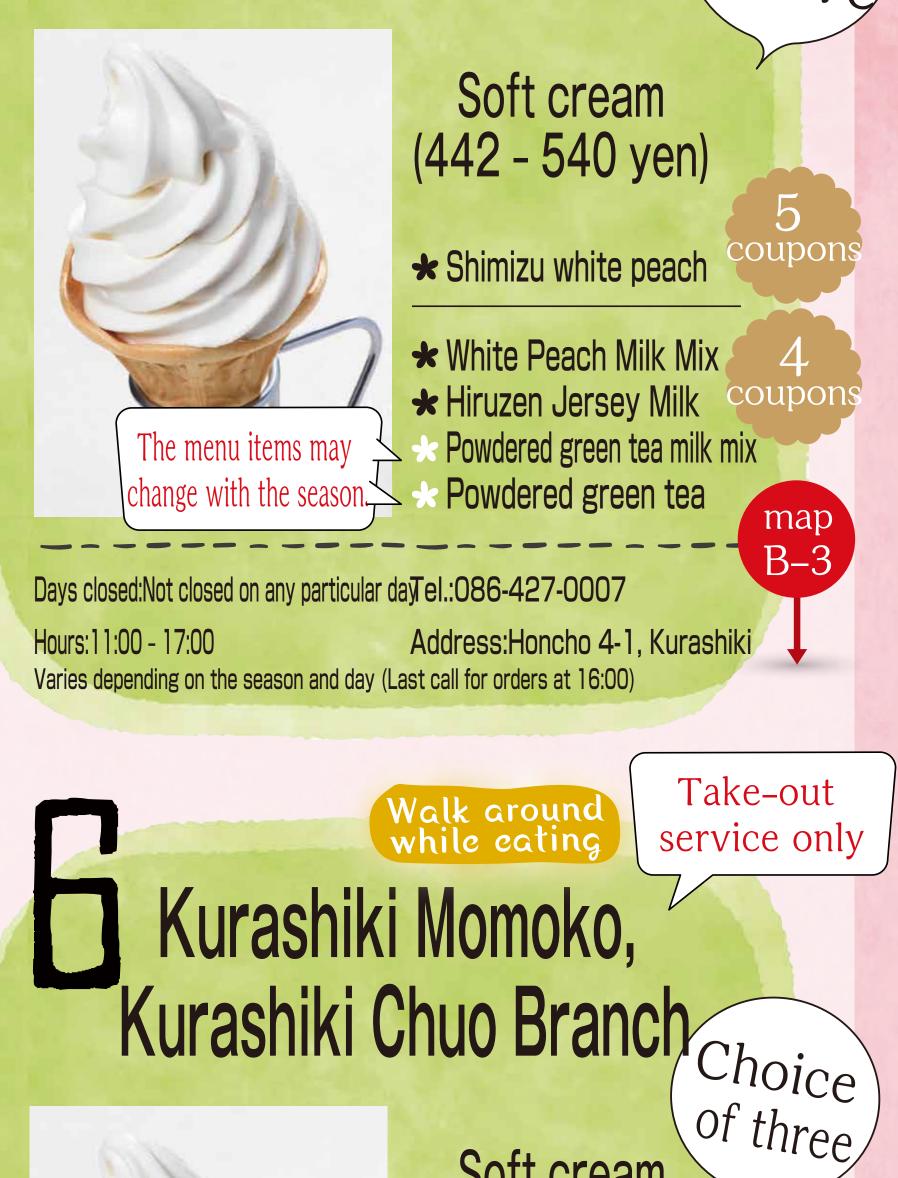

### Soft cream (442 - 540 yen)

\* Shimizu white peach

★ White Peach Milk Mix ★ Hiruzen Jersey Milk

Days closed:Not closed on any particular dayel.:086-436-7111

Hours: 11:00 - 17:00 Address:Chuo 1-1-4, Kurashiki Varies depending on the season and day (Last call for orders at 16:30)