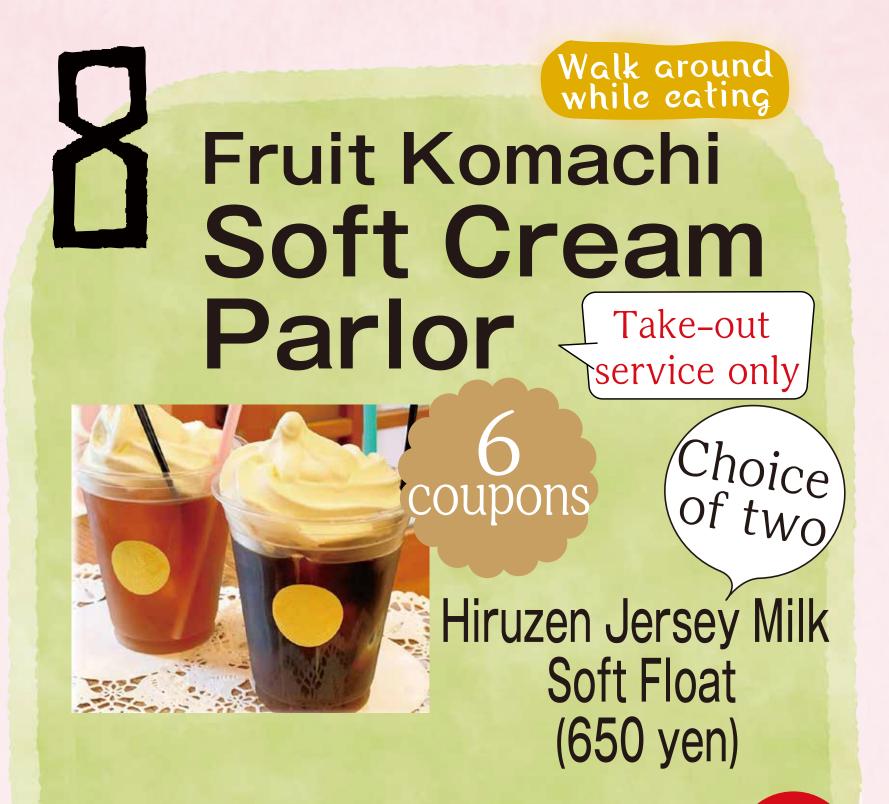

### Fruit collagen jelly (contains five) (410 yen)

Days closed: Open every day Tel.: 086-441-5827 Hours: 10:00 - 17:00 Address:Honcho 8-33, Kurashiki

### Walk around while eating

Take-out service only