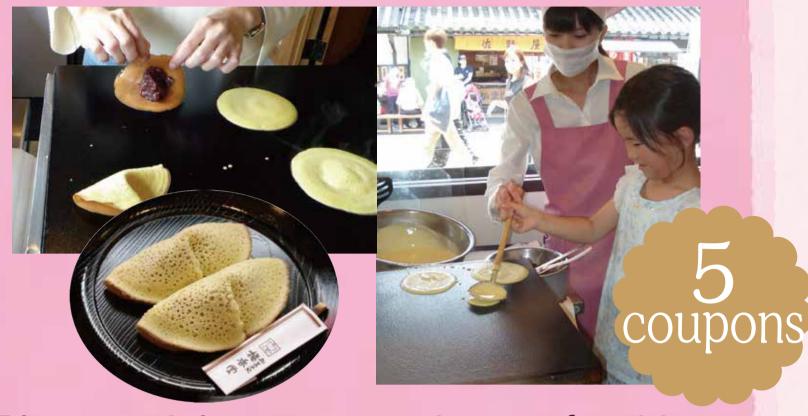

### Kikkodo, Bikan Historical Area branch

# Plan special menu: experience of making murasuzume confections (2) by hand map

Days closed: New Year's holiday period Hours:10:00~16:00 Tel.:086-424-5725 Address:Achi 2-22-13, Kurashiki

\* Elementary school students at least 120 cm tall