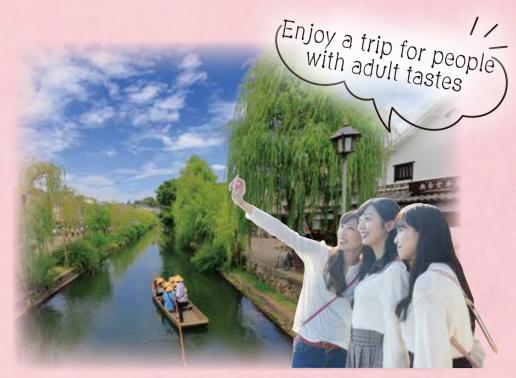

# Street-malking

Kurashiki Bikan Historical Area

Take a stroll in the scenic district

A real bargain!

Take a wonderful stroll while shopping, eating, having new experiences, or entering stores, as you like.

Tsukemono pickles and tsukudani (foods boiled down in soy) - Waheiji