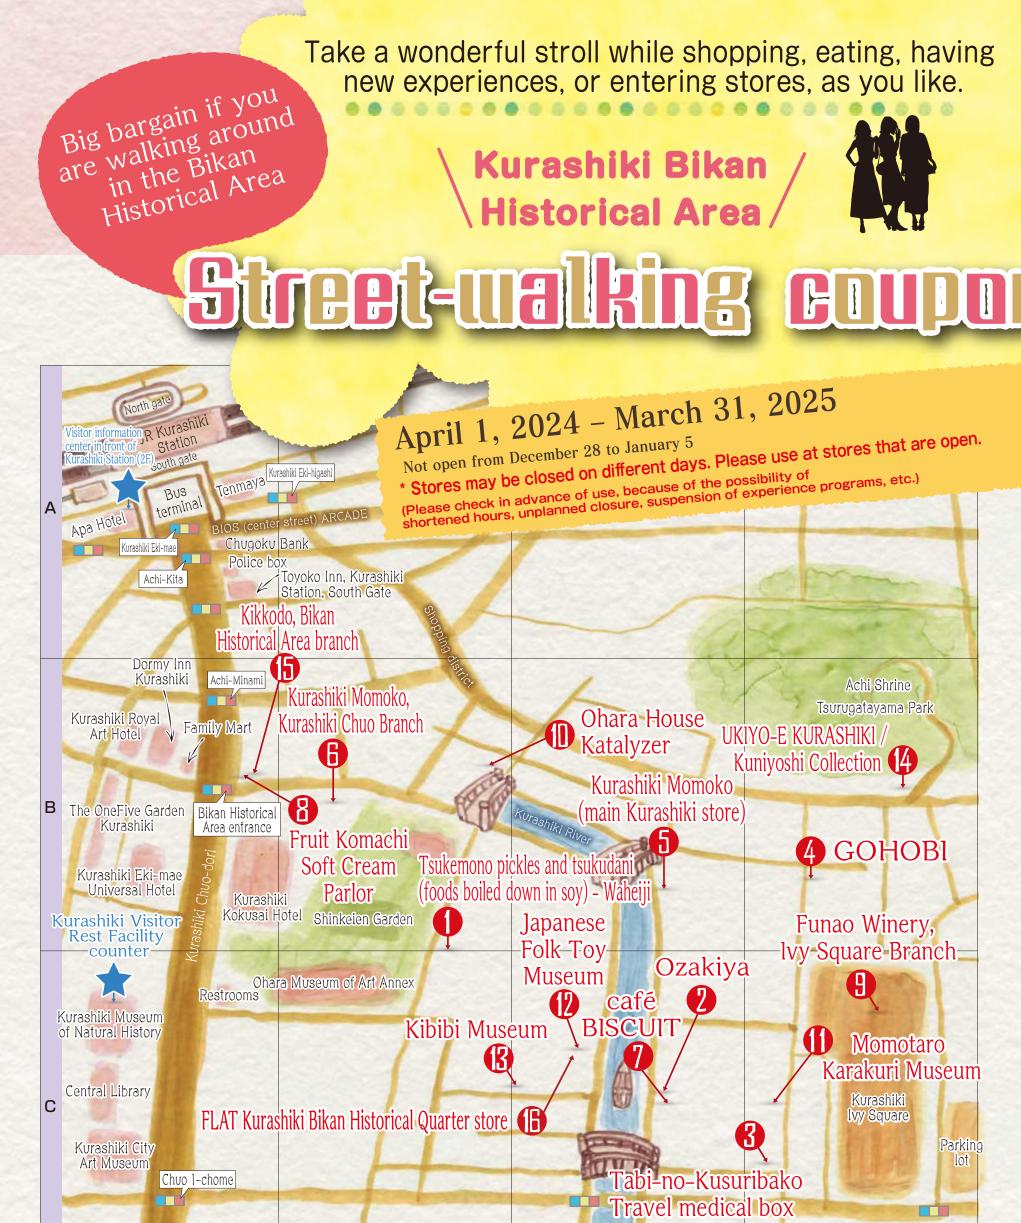

Take a stroll in the scenic district

A real bargain!

Take a wonderful stroll while shopping, eating, having new experiences, or entering stores, as you like.

Tsukemono pickles and tsukudani (foods boiled down in soy) - Waheiji

| 1 2                                                                     | 3 4                                                                                                                                                                                                                                                                                                                                                                                                                                                                                                                                                                                                                                                                                                                                                                                                                                                                                                                                                                                                                                                                                                                                                                                                                                                                                                                                                                                                                                                                                                                                                                                                                                                                                                                                                                                                                                                                                                                                                                                                                                                                                                                            |
|-------------------------------------------------------------------------|--------------------------------------------------------------------------------------------------------------------------------------------------------------------------------------------------------------------------------------------------------------------------------------------------------------------------------------------------------------------------------------------------------------------------------------------------------------------------------------------------------------------------------------------------------------------------------------------------------------------------------------------------------------------------------------------------------------------------------------------------------------------------------------------------------------------------------------------------------------------------------------------------------------------------------------------------------------------------------------------------------------------------------------------------------------------------------------------------------------------------------------------------------------------------------------------------------------------------------------------------------------------------------------------------------------------------------------------------------------------------------------------------------------------------------------------------------------------------------------------------------------------------------------------------------------------------------------------------------------------------------------------------------------------------------------------------------------------------------------------------------------------------------------------------------------------------------------------------------------------------------------------------------------------------------------------------------------------------------------------------------------------------------------------------------------------------------------------------------------------------------|
| Tsukemono pickles and tsukudani<br>(foods boiled down in soy) - Waheiji | 2 Ozakiya                                                                                                                                                                                                                                                                                                                                                                                                                                                                                                                                                                                                                                                                                                                                                                                                                                                                                                                                                                                                                                                                                                                                                                                                                                                                                                                                                                                                                                                                                                                                                                                                                                                                                                                                                                                                                                                                                                                                                                                                                                                                                                                      |
| 3 Tabi-no-Kusuribako<br>Travel medical box                              | 4 GOHOBI                                                                                                                                                                                                                                                                                                                                                                                                                                                                                                                                                                                                                                                                                                                                                                                                                                                                                                                                                                                                                                                                                                                                                                                                                                                                                                                                                                                                                                                                                                                                                                                                                                                                                                                                                                                                                                                                                                                                                                                                                                                                                                                       |
| <b>5</b> Kurashiki Momoko<br>(main Kurashiki store)                     | B Kurashiki Momoko,<br>Kurashiki Chuo Branch                                                                                                                                                                                                                                                                                                                                                                                                                                                                                                                                                                                                                                                                                                                                                                                                                                                                                                                                                                                                                                                                                                                                                                                                                                                                                                                                                                                                                                                                                                                                                                                                                                                                                                                                                                                                                                                                                                                                                                                                                                                                                   |
| Café BISCUIT                                                            | 8 Fruit Komachi<br>Soft Cream Parlor                                                                                                                                                                                                                                                                                                                                                                                                                                                                                                                                                                                                                                                                                                                                                                                                                                                                                                                                                                                                                                                                                                                                                                                                                                                                                                                                                                                                                                                                                                                                                                                                                                                                                                                                                                                                                                                                                                                                                                                                                                                                                           |
| Funao Winery,<br>Ivy Square Branch                                      | Dhara House Katalyzer                                                                                                                                                                                                                                                                                                                                                                                                                                                                                                                                                                                                                                                                                                                                                                                                                                                                                                                                                                                                                                                                                                                                                                                                                                                                                                                                                                                                                                                                                                                                                                                                                                                                                                                                                                                                                                                                                                                                                                                                                                                                                                          |
| Momotaro<br>Karakuri Museum                                             | D Japanese<br>Folk Toy Museum                                                                                                                                                                                                                                                                                                                                                                                                                                                                                                                                                                                                                                                                                                                                                                                                                                                                                                                                                                                                                                                                                                                                                                                                                                                                                                                                                                                                                                                                                                                                                                                                                                                                                                                                                                                                                                                                                                                                                                                                                                                                                                  |
| <b>B</b> Kibibi Museum                                                  | UKIYO-E KURASHIKI /<br>Kuniyoshi Collection                                                                                                                                                                                                                                                                                                                                                                                                                                                                                                                                                                                                                                                                                                                                                                                                                                                                                                                                                                                                                                                                                                                                                                                                                                                                                                                                                                                                                                                                                                                                                                                                                                                                                                                                                                                                                                                                                                                                                                                                                                                                                    |
| Kikkodo, Bikan Historical<br>Area branch                                | <b>B</b> FLAT Kurashiki Bikan<br>Historical Quarter store                                                                                                                                                                                                                                                                                                                                                                                                                                                                                                                                                                                                                                                                                                                                                                                                                                                                                                                                                                                                                                                                                                                                                                                                                                                                                                                                                                                                                                                                                                                                                                                                                                                                                                                                                                                                                                                                                                                                                                                                                                                                      |
| D Momotaro<br>Karakuri Museum                                           | Display Strain S |